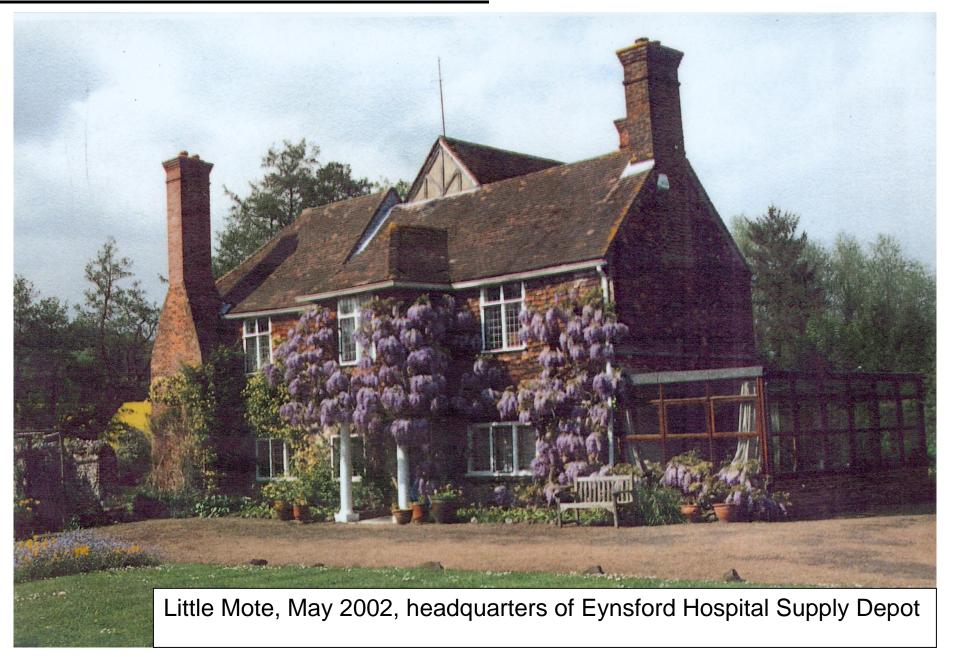

### <u>AT EYNSFORD</u>

**AIM -** To make bandages and clothing for soldiers as requested by Queen Mary's Needlework Guild and for use in local hospitals.

**22 November 1915** - Set up at Little Mote with Mrs Agnes Fountain as Chairman, Secretary and Treasurer. She was helped by Mrs Kathleen Lack of Yew Tree Cottage and Mrs Harriet Felmingham, wife of the Baptist Minister.