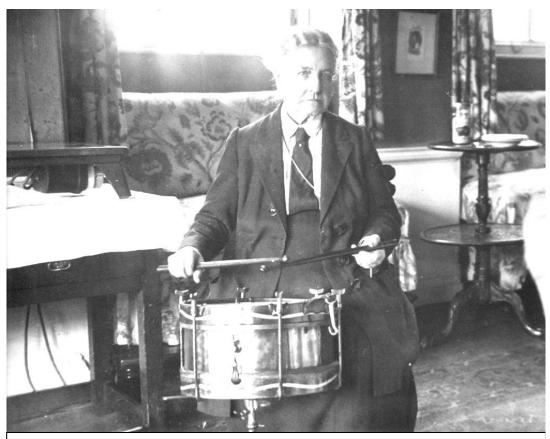

**By June 1917** - the Eynsford Hospital Supply Depot had contributed 100,000 bandages and garments as part of the war effort.

23 June 1917 - Concert 'Cafe Chantant' to raise money for the work held at Little Mote. There were songs, dance, recitations, and instrumental items, including Lady Emily Hart Dyke playing the drums.

## **EYNSFORD HOSPITAL SUPPLY DEPOT**

Lady Emily Hart Dyke with her drums, aged 83, in 1930 from photograph album in Lullingstone Castle. She played the drums at a concert to raise money for Eynsford Hospital Supply Depot in 1917 (Courtesy of Guy Hart Dyke)